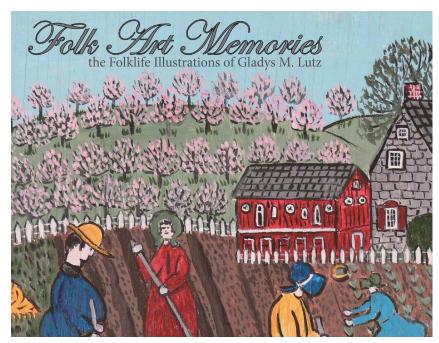

Journey into the heart of the Pennsylvania Dutch country through the acclaimed folk art of Gladys M. Lutz of Lehigh Co., Pa. Often called the "Grandma Moses of the Lehigh Valley," Gladys painted hundreds of full-color images of farm life and the rural landscape of her childhood, capturing even the most mundane daily activities which provide a glimpse into the life of a typical PA Dutch farm family of the past.