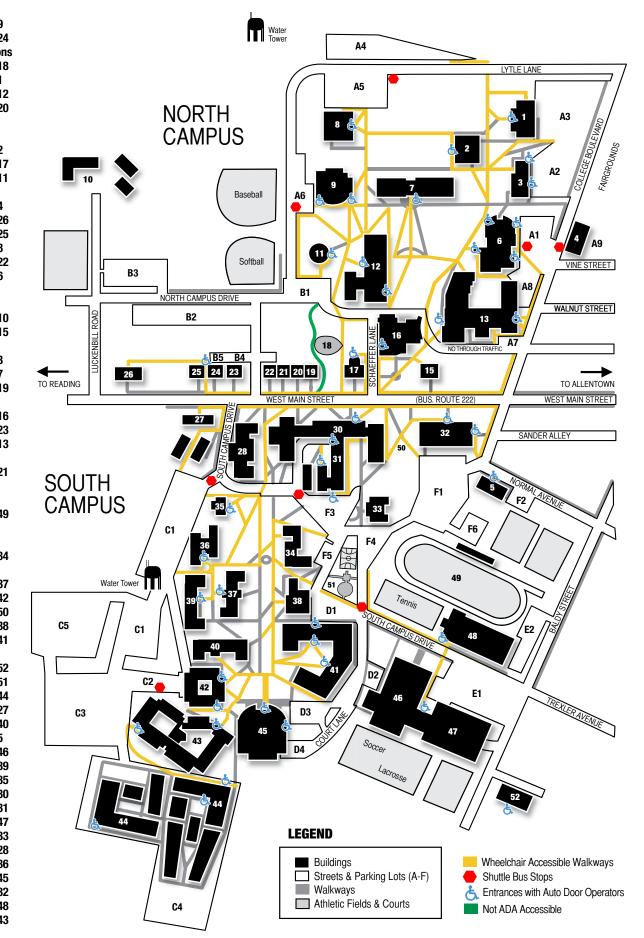

## **Campus Accessibility Map**

The accessible walkways are the first walkways cleared in a snow event.

## **NORTH CAMPUS**

| Academic Forum                               | 9   |
|----------------------------------------------|-----|
| Admissions Center                            | 24  |
| • Office of Undergrad Admission              | ons |
| Alumni Plaza                                 | 18  |
| Beekey Education Building                    | 1   |
| Boehm Science Center                         | 12  |
| Boxwood House                                | 20  |
| <ul> <li>Offices of Graduate and</li> </ul>  |     |
| International Admissions                     |     |
| deFrancesco Building                         | 2   |
| Graduate Center                              | 17  |
| Grim Science Building                        | 11  |
| <ul> <li>Observatory, Planetarium</li> </ul> |     |
| Honors Building                              | 4   |
| KUF Professional Building                    | 26  |
| Lutheran Center                              | 25  |
| Lytle Hall                                   | 8   |
| Maple Manor                                  | 22  |
| McFarland Student Union                      | 6   |
| <ul> <li>Campus Store</li> </ul>             |     |
| Pennsylvania German                          |     |
| Cultural Heritage Center                     | 10  |
| President's House                            | 15  |
| Rickenbach Research and                      |     |
| Learning Center                              | 3   |
| nonn saon Eistary                            | 7   |
|                                              | 19  |
| Newman Center                                |     |
|                                              | 16  |
|                                              | 23  |
| j                                            | 13  |
| • Miller Gallery                             |     |
| Wiesenberger Alumni Center                   | 21  |
| SOUTH CAMPUS                                 |     |

| SUUTH CAMPUS                                     |    |
|--------------------------------------------------|----|
| Andre Reed Stadium                               | 49 |
| <ul> <li>Football, Field Hockey,</li> </ul>      |    |
| Track & Field, Press Box                         |    |
| Beck Hall                                        | 34 |
| <ul> <li>Health &amp; Wellness Center</li> </ul> |    |
| Berks Hall                                       | 37 |
| Bonner Hall                                      | 42 |
| College Hill Memorial Grove                      | 50 |
| Deatrick Hall                                    | 38 |
| Dixon Hall                                       | 41 |
| <ul> <li>Marketplace</li> </ul>                  |    |
| Facilities Complex                               | 52 |
| Golden Bear Plaza                                | 51 |
| Golden Bear Village South                        | 44 |
| Golden Bear Village West                         | 27 |
| Johnson Hall                                     | 40 |
| Kemp Building                                    | 5  |
| Keystone Hall                                    | 46 |
| Lehigh Hall                                      | 39 |
| Multicultural Center                             | 35 |
| Old Main                                         | 30 |
| <ul> <li>Georgian Room of Old Main</li> </ul>    | 31 |
| O'Pake Fieldhouse                                | 47 |
| Risley Hall                                      | 33 |
| Rothermel Hall                                   | 28 |
| Schuylkill Hall                                  | 36 |
| South Dining Hall                                | 45 |
| Stratton Admin. Center                           | 32 |
| Student Recreation Center                        | 48 |
| University Place                                 | 43 |
|                                                  |    |