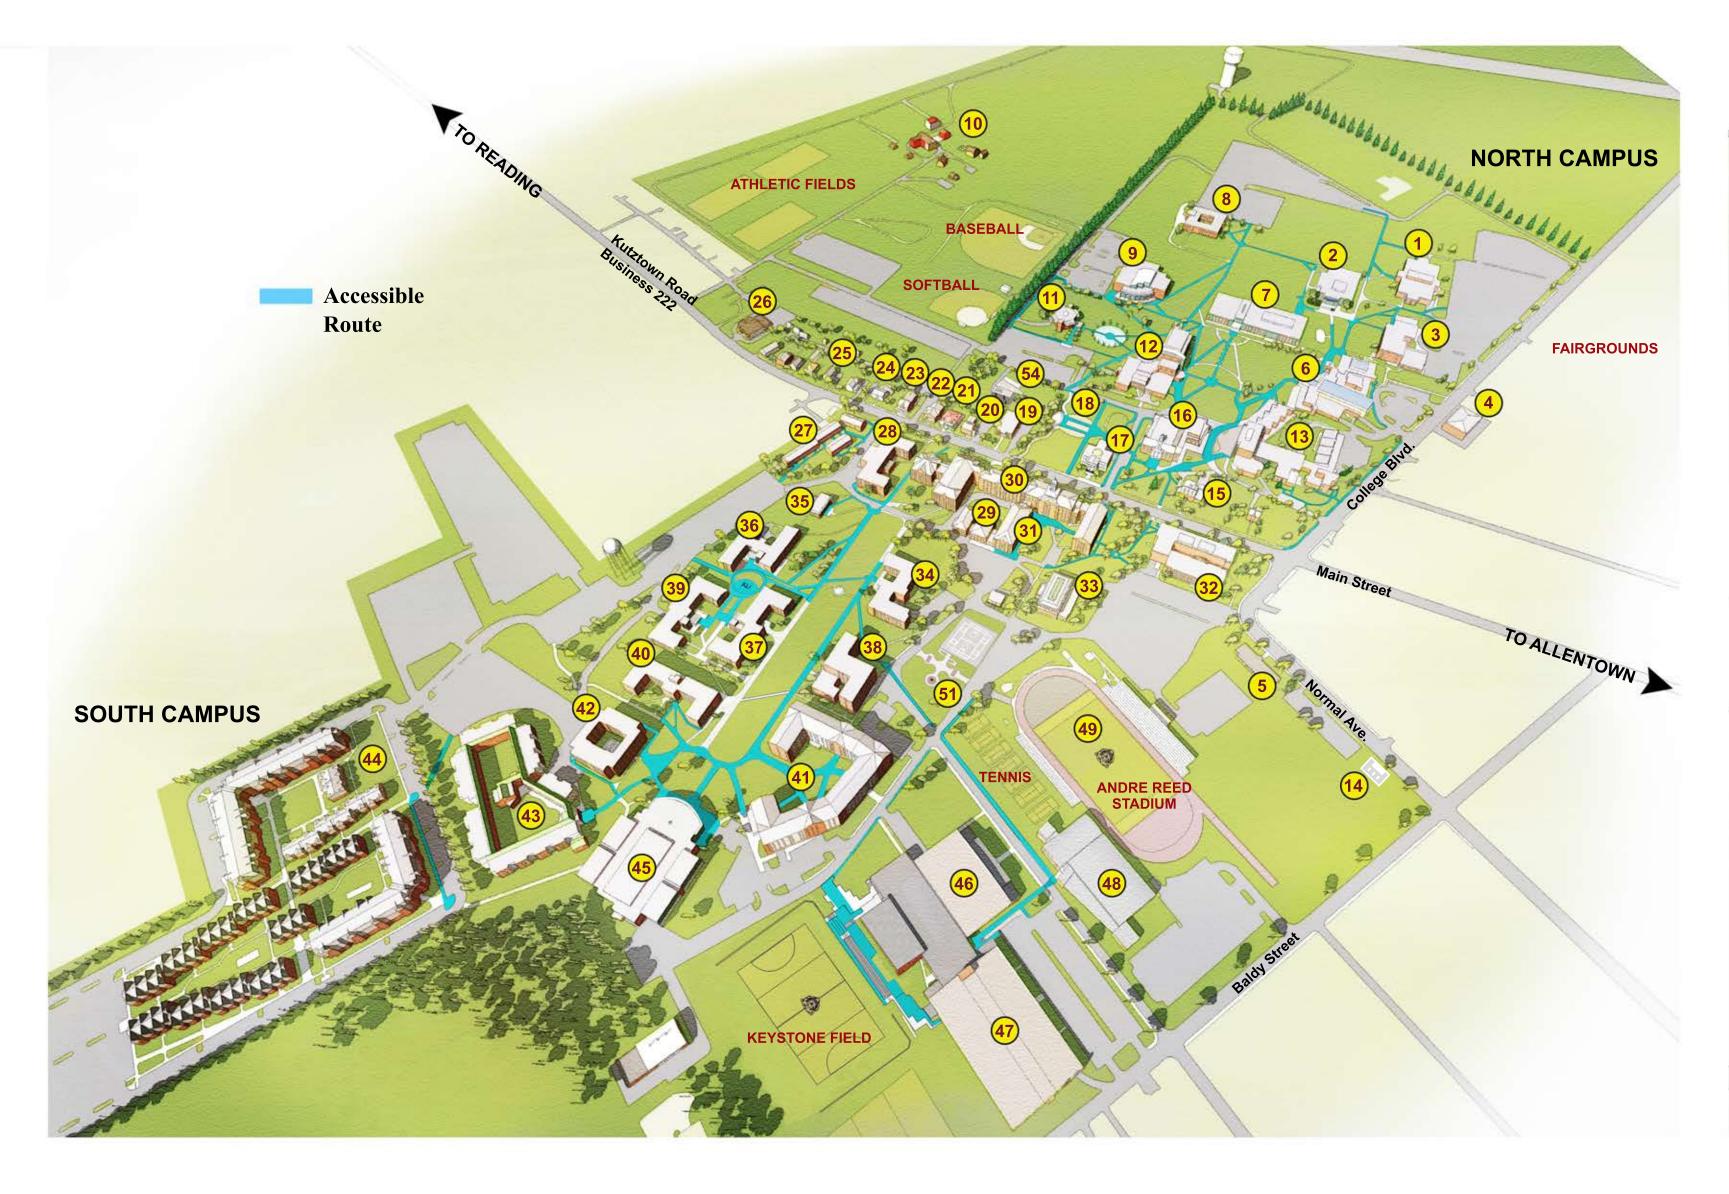

## South Campus

| Admissions Center/Kemp Building | 5         |
|---------------------------------|-----------|
| Andre Reed Stadium              | <b>49</b> |
| Beck Hall                       | 34        |
| Berks Hall                      | 37        |
| Bonner Hall                     | 42        |
| Deatrick Hall                   | 38        |
| Dixon Hall                      | 41        |
| Georgian Room of Old Main       | 31        |
| Golden Bear Plaza               | 51        |
| Golden Bear Village South       | 44        |
| Golden Bear Village West        | 27        |
| Johnson Hall                    | 40        |
| Keith Haring Fitness Court      | 14        |

| Keystone Hall                   | 46 |
|---------------------------------|----|
| Lehigh Hall                     | 39 |
| Multicultural Center            | 35 |
| Old Main                        | 30 |
| O'Pake Fieldhouse               | 47 |
| Public Safety & Police Services | 29 |
| <b>Risley Hall</b>              | 33 |
| Rothermel Hall                  | 28 |
| Schuylkill Hall                 | 36 |
| South Dining Hall               | 45 |
| Stratton Administration Center  | 32 |
| Student Recreation Center       | 48 |
| University Place                | 43 |
|                                 |    |

## North Campus

| Academic Forum                 |
|--------------------------------|
| Alumni Plaza                   |
| <b>Beekey Education Center</b> |
| Boehm Science Center           |
| Boxwood House                  |
| deFrancesco Building           |
| DeLight E. Breidegam Building  |
| Graduate Center                |
| Grim Family Homestead          |
| Grim Science Building          |
| Honors Hall                    |
| Human Resources Center         |
| Lutheran Center                |
| Lytle Hall                     |
|                                |

| 9  | <b>McFarland Student Union</b>                                    | 6                                                                                                                                                                                                                                                                                                                                                                                                             |
|----|-------------------------------------------------------------------|---------------------------------------------------------------------------------------------------------------------------------------------------------------------------------------------------------------------------------------------------------------------------------------------------------------------------------------------------------------------------------------------------------------|
| 18 | Pennsylvania German Cultural                                      |                                                                                                                                                                                                                                                                                                                                                                                                               |
| 1  | Heritage Center                                                   | 10                                                                                                                                                                                                                                                                                                                                                                                                            |
| 12 | President's House                                                 | 15                                                                                                                                                                                                                                                                                                                                                                                                            |
| 20 | <b>Rickenbach Research &amp; Learning</b>                         |                                                                                                                                                                                                                                                                                                                                                                                                               |
| 2  | Center                                                            | 3                                                                                                                                                                                                                                                                                                                                                                                                             |
| 26 | Rohrbach Library                                                  | 7                                                                                                                                                                                                                                                                                                                                                                                                             |
| 17 | St. Christopher Catholic                                          |                                                                                                                                                                                                                                                                                                                                                                                                               |
| 22 | Newman Center                                                     | 19                                                                                                                                                                                                                                                                                                                                                                                                            |
| 11 | Schaeffer Auditorium                                              | 16                                                                                                                                                                                                                                                                                                                                                                                                            |
| 4  | Schock Education House                                            | 23                                                                                                                                                                                                                                                                                                                                                                                                            |
| 24 | Sharadin Arts Building                                            | 13                                                                                                                                                                                                                                                                                                                                                                                                            |
| 25 | Wells-Rapp Center                                                 | 54                                                                                                                                                                                                                                                                                                                                                                                                            |
| 8  | Wiesenberger Alumni Center                                        | 21                                                                                                                                                                                                                                                                                                                                                                                                            |
|    | 18<br>1<br>12<br>20<br>2<br>26<br>17<br>22<br>11<br>4<br>24<br>25 | <ul> <li>18 Pennsylvania German Cultural</li> <li>1 Heritage Center</li> <li>12 President's House</li> <li>20 Rickenbach Research &amp; Learning</li> <li>2 Center</li> <li>26 Rohrbach Library</li> <li>17 St. Christopher Catholic</li> <li>22 Newman Center</li> <li>11 Schaeffer Auditorium</li> <li>4 Schock Education House</li> <li>24 Sharadin Arts Building</li> <li>25 Wells-Rapp Center</li> </ul> |