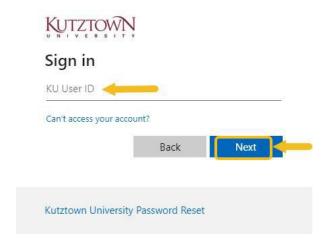

If you are not automatically logged in, you will be taken to a new screen to enter your KU student email (@live.kutztown.edu) and then your KU password. After you click Sign In, you may be prompted to authorize the login using the Duo Mobile app.