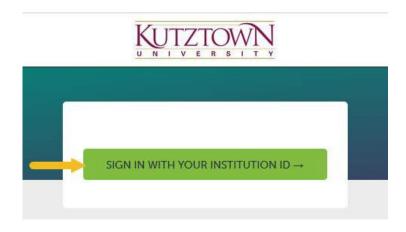

## Kutztown University | College of Education Logging into Anthology

Go to kutztown.chalkandwire.com and click SIGN IN WITH YOUR INSTITUTION ID.

If you are logged into any other accounts with your Kutztown University ID (MyKU, D2L, email), you will be automatically logged into Anthology via the single-sign-on.