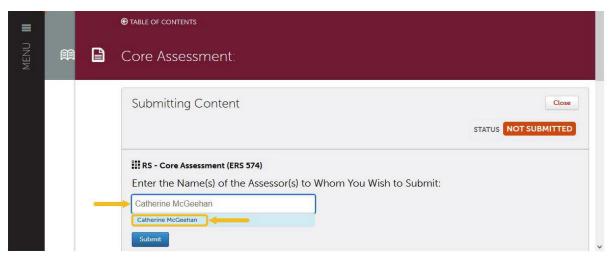

7. After you see this dialog box, enter the name of your instructor in the text field and click on their name from the dropdown.

8. Click the **Submit** button again to finally submit your work.

9. You will see the confirmation below after your work has been successfully submitted.