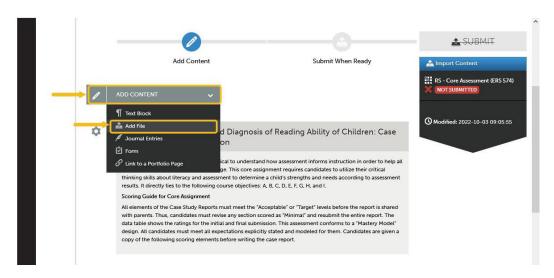

2. Click **Add Content** and then select **Add File** from the dropdown.

3. Click the **Insert Content Here** button to bring up the file explorer window.

4. You can drag and drop files to the window below or click the **Choose Files** to upload files from your computer.