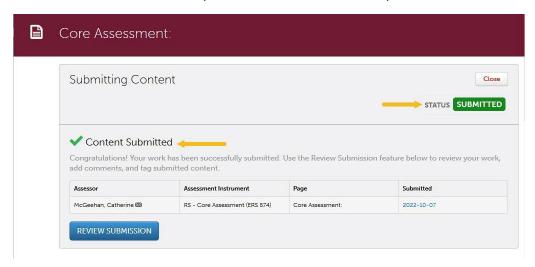

7. After you see this dialog box, enter the name of your instructor in the text field and click on their name from the dropdown.

8. Click the **Submit** button again to finally submit your work.

9. You will see the confirmation below after your work has been successfully submitted.

10. Click on the **Close** button to close the confirmation message. Once the assignment has been successfully submitted, the next time you click the link in D2L you should see confirmation of the submission.