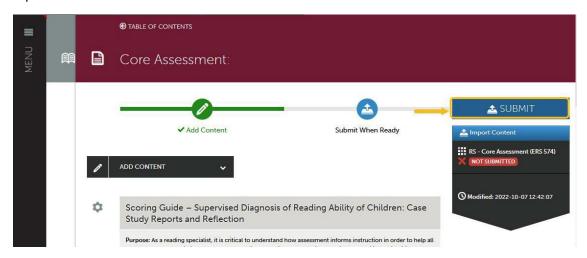

5. Click the Insert Files button to upload the files to the page.

Confirm that the correct file has been uploaded (see below). The assignment's status should still be **Not Submitted** in red.

6. Scroll up and click the **Submit** button.