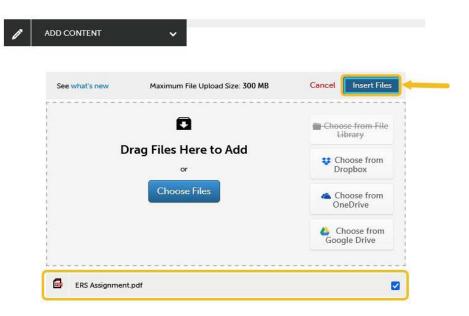

5. Click the Insert Files button to upload the files to the page.

Confirm that the correct file has been uploaded (see below). The assignment's status should still be **Not Submitted** in red.

6. Scroll up and click the **Submit** button.