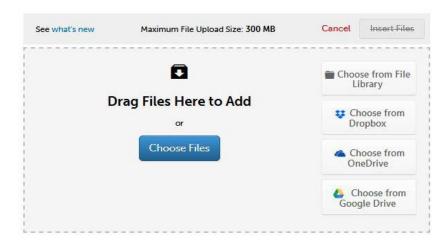

2. Click **Add Content** and then select **Add File** from the dropdown.

3. Click the **Insert Content Here** button to bring up the file explorer window.

4. You can drag and drop files to the window below or click the **Choose Files** to upload files from your computer.