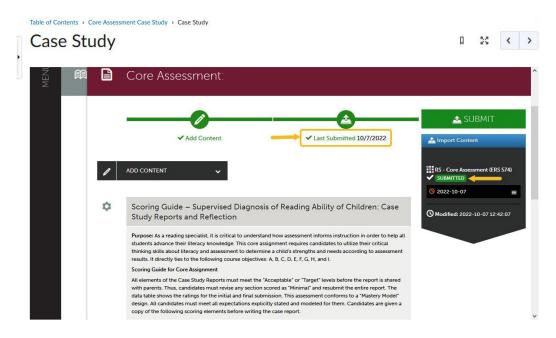

10. Click on the **Close** button to close the confirmation message. Once the assignment has been successfully submitted, the next time you click the link in D2L you should see confirmation of the submission.