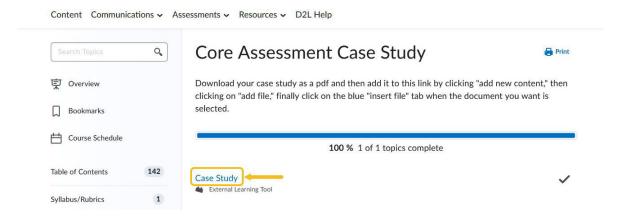

## Submit an Assignment to Anthology through D2L

1. In your class's D2L page, go to **Content**, or wherever your instructor directs you to find the assignment. Click on the name of the assessment in blue text above **External Learning Tool** to open the Anthology submission link. (In the example below, you would click on the blue Case Study text to be taken to Anthology.)