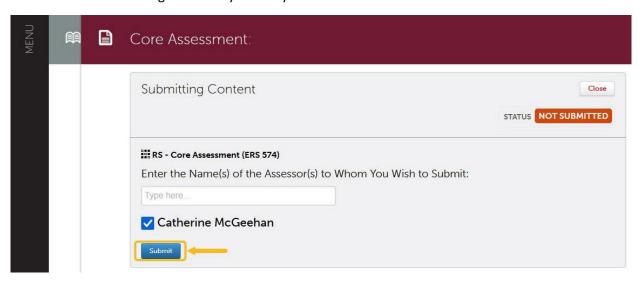

7. After you see this dialog box, enter the name of your instructor in the text field and click on their name from the dropdown.

8. Click the **Submit** button again to finally submit your work.

9. You will see the confirmation below after your work has been successfully submitted.