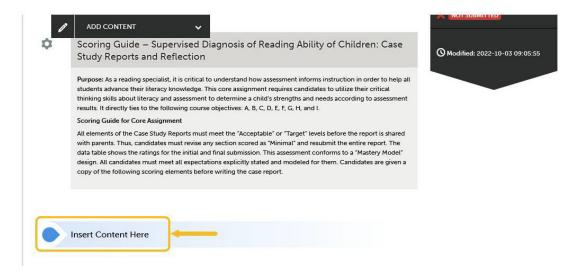

2. Click **Add Content** and then select **Add File** from the dropdown.

3. Click the **Insert Content Here** button to bring up the file explorer window.

4. You can drag and drop files to the window below or click the **Choose Files** to upload files from your computer.